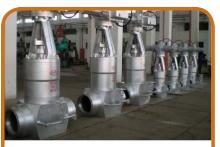

#### **VALVES**

- CS GATE /GLOBE VALVE
- BUTTERFLY VALVE
- BALL VALVES
- SLUICE /CI GATE VALVES
- PLUG VALVE
- COCK VALVE
- check valve/Non-Return Valve
- Fabricated Gate Valve
- KNIFE EDGE GATE VALVE
- Non-Ferrous Valve