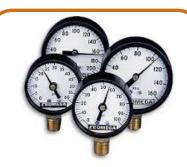

#### **PRESSURE GAUGES**

- Bourdon type Pressure Gauge
- Capsule type Pressure Gauge
- Differential Pressure Gauge
- Chemical Sealed Pressure Gauge
- Draught Gauge Mud Gauge