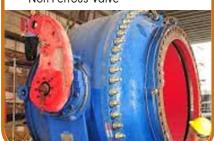

#### **VALVES**

- CS GATE /GLOBE VALVE
- BUTTERFLY VALVE
- BALL VALVES
- SLUICE /CI GATE VALVES
- PLUG VALVE
- COCK VALVE
- check valve/Non-Return Valve
- Fabricated Gate Valve
- KNIFE EDGE GATE VALVE
- Non-Ferrous Valve