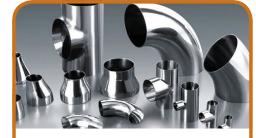

#### **PIPE FITTINGS**

(SEAMLESS & WELDED)

- ELBOW
- RETURN BEND
- REDUCER TEE
- STUB END CAP