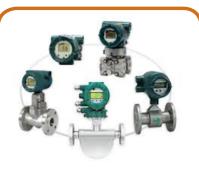

#### FIELD INSTRUMENTS

- PRESSURE TANSMITTER
- FLOW METER
- TEMPERATURE TRANSMITTER
- LEVEL METER